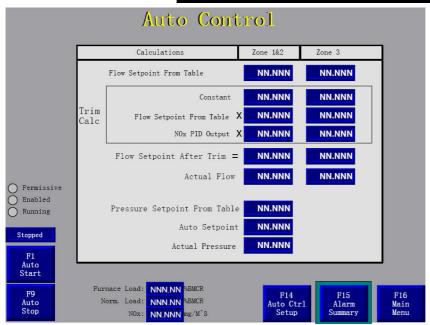

## **Project Description**

A special requirement of this project was the ability to display information in the Chinese language. The solution turned out to be very simple by utilizing the Runtime Language Switching feature of the RSView Enterprise Series HMI software. This feature allows setting up multiple languages for an application and switching between those languages dynamically at runtime. Both the RSViewSE applications (PC) and RSViewME applications (Panelview Plus) were configured with this feature, allowing the operator to easily switch between English text and Chinese text on the screens with the touch of a button. Now, the programmers and start-up crew can look at the screens with English text, and when they are ready to turn the

system over to the Chinese operators, they can click on a button and switch to Chinese text!