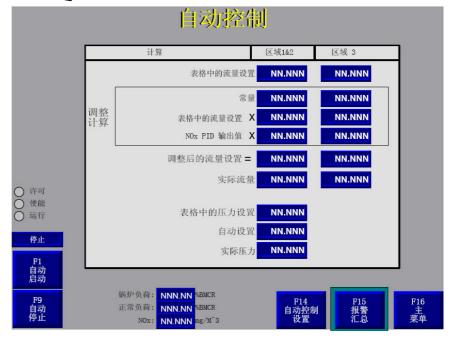

## **Project Description**

A special requirement of this project was the ability to display information in the Chinese language. The solution turned out to be very simple by utilizing the Runtime Language Switching feature of the RSView Enterprise Series HMI software. This feature allows setting up multiple languages for an application and switching between those languages dynamically at runtime. Both the RSViewSE applications (PC) and RSViewME applications (Panelview Plus) were configured with this feature, allowing the operator to easily switch between English text and Chinese text on the screens with the touch of a button. Now, the programmers and start-up crew can look at the screens with English text, and when they are ready to turn the

system over to the Chinese operators, they can click on a button and switch to Chinese text!